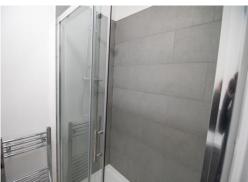

# **Bathroom** 5' 0" x 7' 8" (1.53m x 2.33m)

A modern bathroom with a 3 piece suite, including a vanity basin, toilet and a walk in shower cubicle. Warmed by a chrome towel holder.