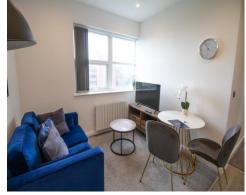

# Lounge 8' 6" x 10' 2" (2.58m x 3.09m)

An open plan lounge, decorated in neutral colours with a grey carpet. Comes with a sofa included. A double glazed window is fitted to the rear aspect. Warmed by an electric wall heater.