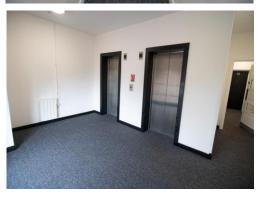

nge. Comes with an integrated fridge/freezer, washing machine, hob and oven.

# **Bathroom** 5' 0" x 7' 8" (1.53m x 2.33m)

A modern bathroom with a 3 piece suite, including a vanity basin, toilet and a walk in shower cubicle. Warmed by a chrome towel holder.

# **Bedroom** 7' 9" x 10' 2" (2.36m x 3.1m)

A double sized bedroom, with a bed frame, wardrobe and side drawers included. Fitted with a double glazed window to the rear aspect. Warmed by an electric wall heater. Decorated in neutral colours with a grey carpet.

# Secure key fob communal entrance

A secure key fob entry communal entrance area with post boxes included.

# Lifts to the upper floor

Lifts lobby on floor 4.

# Stairwell to the upper floors

Option to use the stairs from floor 4 (top floor) and the ground floor.











# **Energy rating and score**

This property's current energy rating is D. It has the potential to be D.

See how to improve this property's energy efficiency.



The graph shows this property's current and potential energy rating

Properties get a rating from A (best) to G (worst) and a score. The better

the transfer of the state of th