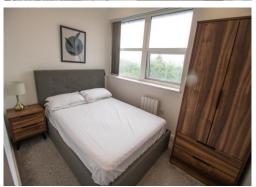

# **Bedroom** 7' 9" x 10' 2" (2.36m x 3.1m)

A double sized bedroom, with a bed frame, wardrobe and side drawers included. Fitted with a double glazed window to the rear aspect. Warmed by an electric wall heater. Decorated in neutral colours with a grey carpet.