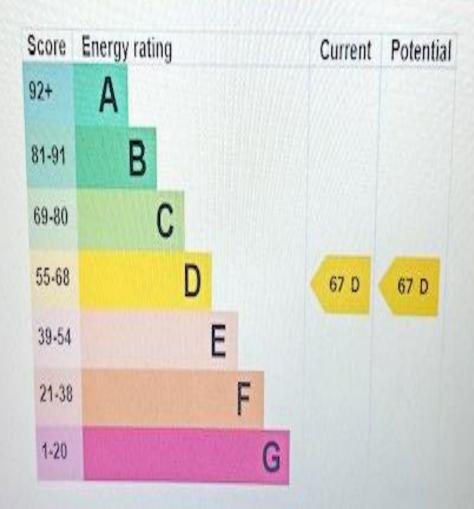

# **Energy rating and score**

This property's current energy rating is D. It has the potential to be D.

See how to improve this property's energy efficiency.

The graph shows this property's current and potential energy rating

Properties get a rating from A (best) to G (worst) and a score. The better

the transfer of the state of th