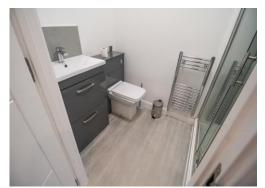

# **Bathroom** 5' 0" x 7' 8" (1.53m x 2.33m)

A modern bathroom with a 3 piece suite, including a vanity basin, toilet and a walk in shower cubicle. Warmed by a chrome towel holder.