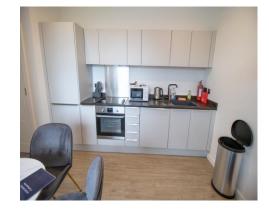

# **Kitchen** 5' 11" x 11' 10" (1.81m x 3.60m)

A modern, open plan kitchen, adjacent to the lounge. Comes with an integrated fridge/freezer, washing machine, hob and oven.